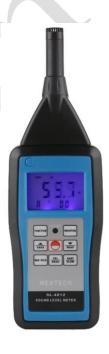

## SOUND LEVEL METER SL4012

<u>APPLICATION</u>: Applicable to measure the Sound level of environment, Machinery, Vehicles, Ships & Other

Noise.

## **FEATURES:**

- Display: 14mm (0.55") LCD Display with Backlight.
- Meter Permits the option of "A", "C" & "Flat(F)" Weighting
- Response Type: Slow, fast □ Built in calibration Signal (94DB) □ Low Battery Indication.
- Auto/Manual Power Off.
- 1/2 inch Electrets Condenser Type Microphone Sensor.
- Memory: 30Readings.
- PC Interface: RS232 Cable & Software.
- Alarm Function (Settable)
- Power Supply: 1.5 Volt \*4pcs AAA Size Batteries.
- Display Size: 49 X 28 mm.
- Unit Size : 225 X 63 X 26 mm.
- Weight: 170 gm (Including Batteries)
- Accessories: Instruction Manual, carrying Case, Wind screen ☐ Optional Accessories: ND9 Calibrator, RS232 Cable & Software.